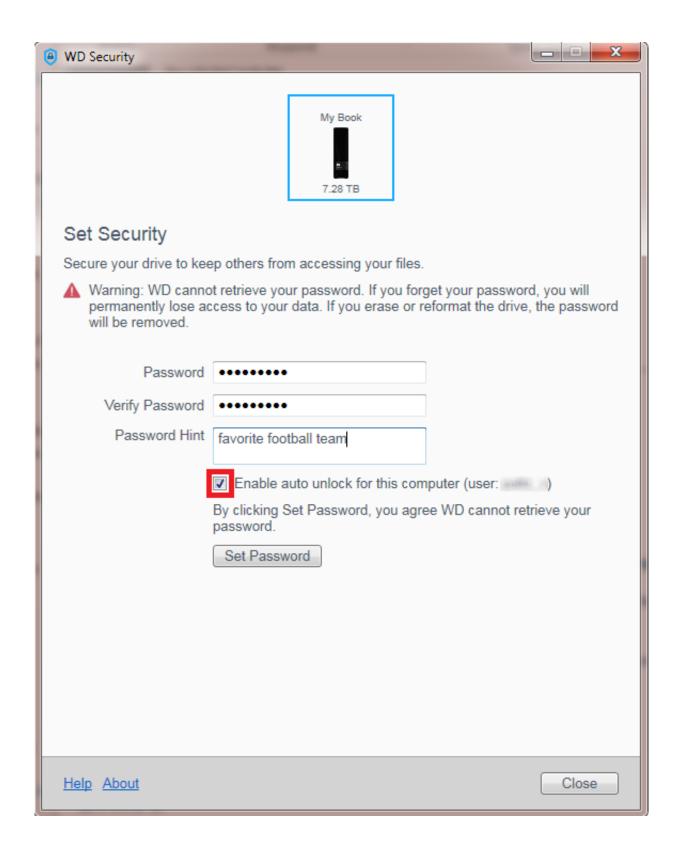

## password passport photo

Whether you have a WD My Passport Wireless Pro or are thinking of getting one it is likely you will want to access the files uploaded to it via your iPad or iPhone and there isn't much out there telling you how.. This came to the front page, so I'll reply, but the OP probably wiped it already.. Then I would recommend running the original CD's recovery programs (or use the Moab's links and download anything that looks useful for your exact WD model.. My best guess is that the PC list means your 'My Computer' list of disks If it used to just be there originally and suddenly disappeared, you have a disk problem totally unrelated to passwords. There are some very simple solutions that you can implement to unlock your drive and reset your password. Here, you will find more information on how to erase the drive and unlock it WD SmartWare for supports the following operating systems: Windows Vista Windows 7 Windows 8 Windows 8.. 11 Mac OS 10 10 Mac OS 10 9 X Mac OS 10 8 X (Mountain Lion) Thank you to Certified CCM Contributor for this solution. This tutorial will walk you through three different scenarios by which you can regain access to your external hard drive.. WD SmartWare WD SmartWare is another great tool for recuperating access to your hard drive.. Click Erasing the Drive for more information on how to proceed WD Drive Utilities for supports: Windows Vista (32 & 64 bit) Windows 7 (32 & 64bit) Windows 8 (32 & 64bit) Windows 8. e10c415e6f